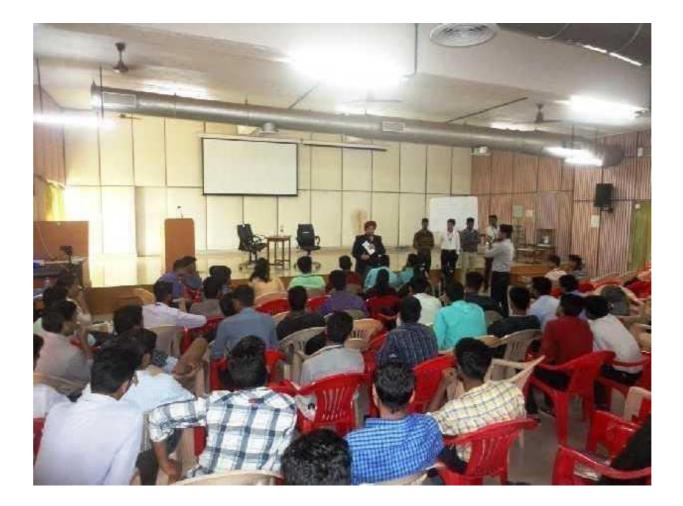

#### Activities for B.E Students

Negotiation Skills and Team building training activity was conducted in august . Program was conducted by Guest speakers Dr. Bedi and Dr. Joshi , VPM Thane for B.E students.

#### Program highlights are

- Understanding the interests, priorities, and goals of all parties
- Maximizing opportunity through pre-negotiation preparation
- Knowing how personal biases and cultural differences impact negotiations
- Dealing with irrational people and challenging relationships
- Improving communication by listening and asking questions
- Making offers at the right time and in the right way
- Transforming competition into cooperation—and opponents into partners
- Managing teams of negotiators more effectively
- Recognizing when to walk away from the table