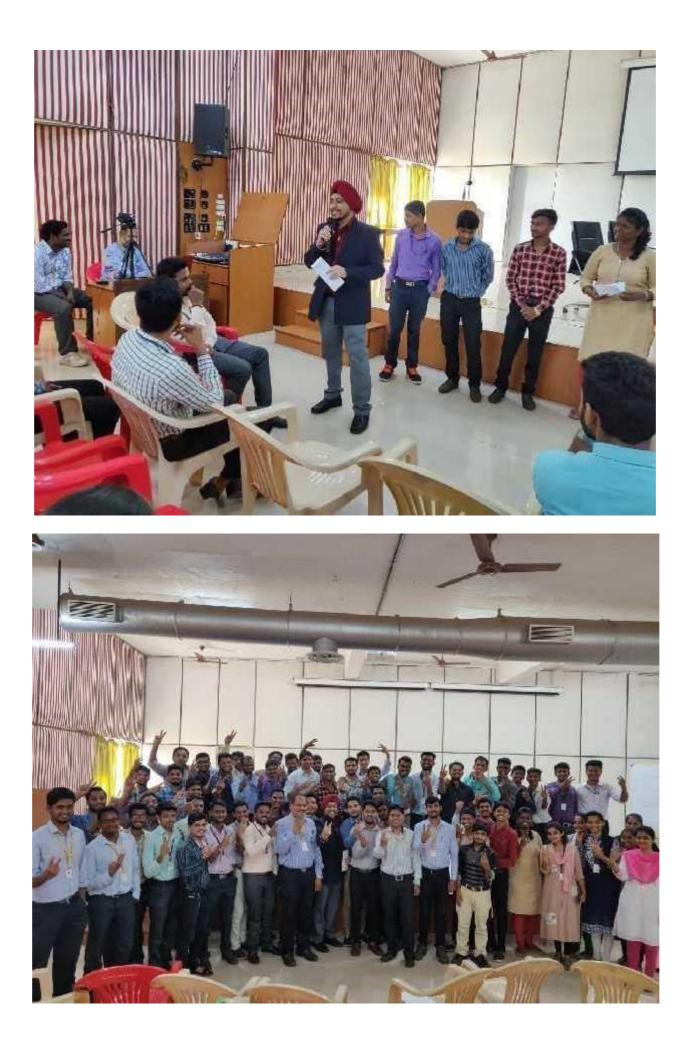

#### Activities for B.E Students

Negotiation Skills and Team building training activity was conducted in august . Program was conducted by Guest speakers Dr. Bedi and Dr. Joshi , VPM Thane for B.E students.

#### Program highlights are

- Understanding the interests, priorities, and goals of all parties
- Maximizing opportunity through pre-negotiation preparation
- Knowing how personal biases and cultural differences impact negotiations
- Dealing with irrational people and challenging relationships
- Improving communication by listening and asking questions
- Making offers at the right time and in the right way
- Transforming competition into cooperation—and opponents into partners
- Managing teams of negotiators more effectively
- Recognizing when to walk away from the table