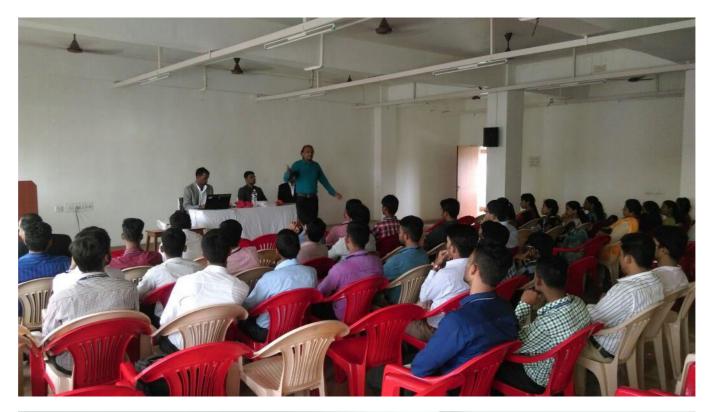

Career Counselling on Big Data

#### Activities for B.E Students

Negotiation Skills and Team building training activity was conducted in august . Program was conducted by Guest speakers Dr. Bedi and Dr. Joshi , VPM Thane for B.E students.

#### Program highlights are

- Understanding the interests, priorities, and goals of all parties
- Maximizing opportunity through pre-negotiation preparation
- Knowing how personal biases and cultural differences impact negotiations
- Dealing with irrational people and challenging relationships
- Improving communication by listening and asking questions
- Making offers at the right time and in the right way
- Transforming competition into cooperation—and opponents into partners
- Managing teams of negotiators more effectively
- Recognizing when to walk away from the table